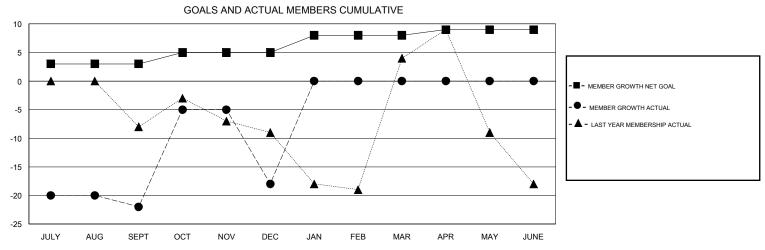

## MONTHLY MEMBERSHIP PROGRESS REPORT

## District 11 C2

GMT: LOCATION MICHIGAN GMT CA







| DROPPED CLUBS: 0  DROPPED MEMBERS |    | 10 CLUBS OF 34 ADDED 1 OR MORE NEW MEMBERS | GENDER DISTRII<br>MALE<br>FEMALE | 592 (68.36%)<br>274 (31.64%) |     |
|-----------------------------------|----|--------------------------------------------|----------------------------------|------------------------------|-----|
| DECEASED                          | 7  | CLICK HERE FOR CUMULATIVE MEMBERSHIP DATA  | TOTAL FAMILY UNIT MEMBERS        |                              | 154 |
| CLUB CANCELLED                    | 0  |                                            | FAMILY MEMBERS PAYING HALF DUES  |                              | 70  |
| OTHER                             | 41 |                                            |                                  |                              | 78