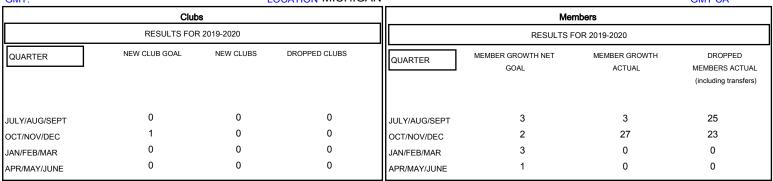

## MONTHLY MEMBERSHIP PROGRESS REPORT

## District 11 C2

GMT: LOCATION MICHIGAN GMT CA







| DROPPED CLUBS: 0  DROPPED MEMBERS |    | 10 CLUBS OF 34 ADDED 1 OR MORE NEW MEMBERS | GENDER DISTRII<br>MALE<br>FEMALE | 592 (68.36%)<br>274 (31.64%) |     |
|-----------------------------------|----|--------------------------------------------|----------------------------------|------------------------------|-----|
| DECEASED                          | 7  | CLICK HERE FOR CUMULATIVE MEMBERSHIP DATA  | TOTAL FAMILY UNIT MEMBERS        |                              | 154 |
| CLUB CANCELLED                    | 0  |                                            | FAMILY MEMBERS PAYING HALF DUES  |                              | 70  |
| OTHER                             | 41 |                                            |                                  |                              |